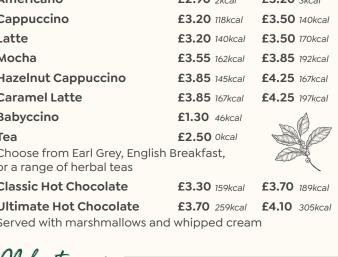

| HOT DRINKS                                               | Regular                            | Large         |
|----------------------------------------------------------|------------------------------------|---------------|
| Espresso                                                 | <b>£2.70</b> 2kcal                 |               |
| Flat White                                               | £3.20 118kcal                      |               |
| Americano                                                | £2.90 2kcal                        | £3.20 3kcal   |
| Cappuccino                                               | £3.20 118kcal                      | £3.50 140kcal |
| Latte                                                    | £3.20 140kcal                      | £3.50 170kcal |
| Mocha                                                    | £3.55 162kcal                      | £3.85 192kcal |
| Hazelnut Cappuccino                                      | £3.85 145kcal                      | £4.25 167kcal |
| Caramel Latte                                            | £3.85 167kcal                      | £4.25 197kcal |
| Babyccino                                                | <b>£1.30</b> 46kcal                | _ A           |
| Tea                                                      | £2.50 Okcal                        |               |
| Choose from Earl Grey, English or a range of herbal teas | Breakfast,                         |               |
| Classic Hot Chocolate                                    | £3.30 159kcal                      | £3.70 189kcal |
| Ultimate Hot Chocolate Served with marshmallows and      | <b>£3.70</b> 259kcal whipped crear |               |