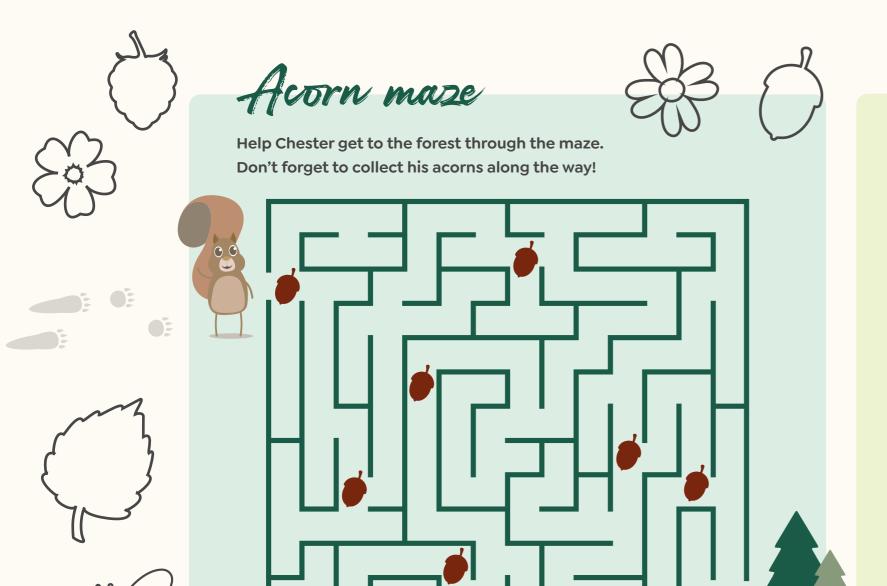

### Chester the squirrel

Chester and his friends can be found in the gift shop and we'd love to see them with you on your forest adventures!

Tag us in your snaps on social media and we'll share them with our followers. Don't forget to use our hashtag #ForestFeeling